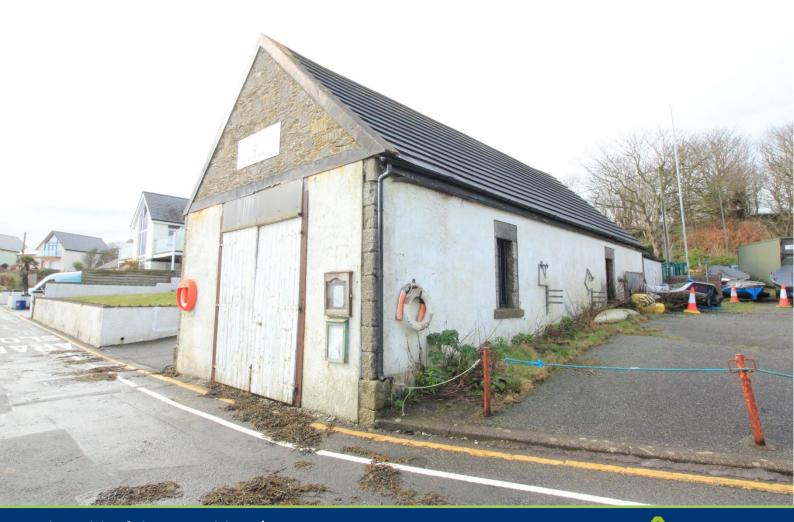

The Old Lifeboat Building/Boat House, Bull Bay, Amlwch, Isle Of Anglesey, LL68 9SW

## Price: £100,000

- Virtually on the waters edge
- Opposite a lovely cove and public slipway
- Tremendous outlook and fantastic sea views
- Former Lifeboat house

• Currently use by Bull Bay Small yacht & Boat Club

m

PROPERTIES

- Main Building 12.8m x 5.2m
- Rear Extension 5m x 3m
- Great redevopment potential

#### Accommodation

Main Building 42' 0" x 17' 1" (12.8m x 5.2m) Large timber double doors with ramped access, vaulted high ceilings, 4 side windows. steps up to

**Rear Extension 17' 1'' x 12' 6''** (5.2m x 3.8m) rear window, side access door.