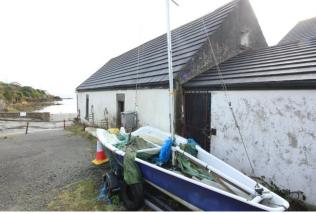

#### Exterior

To the right side there is a concrete hard stand area adjoining an open area used and owned separately ( owned by the local council) for boat storage. To the rear and side are sub stations for drainage/electrical.