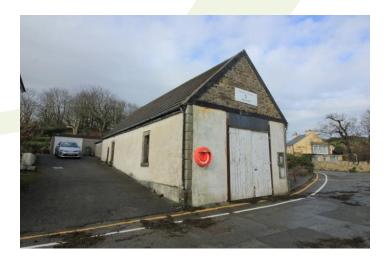

The Old Lifeboat Building/Boat House, Bull Bay, Amlwch, Isle Of Anglesey, LL68 9SW

#### Accommodation

Main Building 42' 0" x 17' 1" (12.8m x 5.2m) Large timber double doors with ramped access, vaulted high ceilings, 4 side windows. steps up to

**Rear Extension 17' 1'' x 12' 6''** (5.2m x 3.8m) rear window, side access door.

#### Exterior

To the right side there is a concrete hard stand area adjoining an open area used and owned separately ( owned by the local council) for boat storage. To the rear and side are sub stations for drainage/electrical.