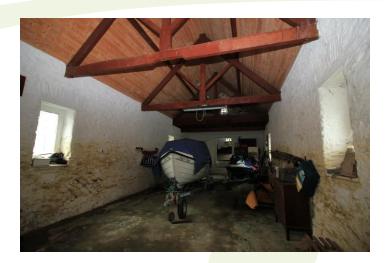

#### Accommodation

Main Building 42' 0" x 17' 1" (12.8m x 5.2m) Large timber double doors with ramped access, vaulted high ceilings, 4 side windows. steps up to

**Rear Extension 17' 1'' x 12' 6''** (5.2m x 3.8m) rear window, side access door.