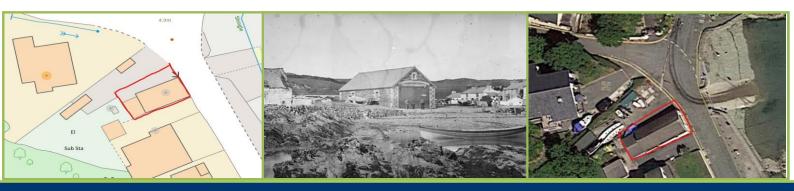

#### Exterior

To the right side there is a concrete hard stand area adjoining an open area used and owned separately ( owned by the local council) for boat storage. To the rear and side are sub stations for drainage/electrical.